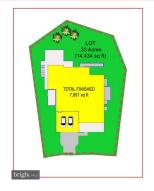

## 1205 ROSS DRIVE SW, VIENNA, VA 22180

Beds: 5 | Baths: 5 Full, 3 Half

» MLS #: VAFX2098752

1-844-KW-METRO

REDDOORMETRO.COM REAL ESTATE SERVICES IN DC. MD & W

» Single Family | 7,951 ft² | Lot: 14,375 ft²

## \$ 2,299,888

Create the life you've dreamed of within AR Design Groups next masterpiece. Situated in sought after Town Of Vienna, where the options are plentiful but none compare to this Private 1/3 acre lot backing to woods located at 1205 Ross Drive SW. This beautiful private lot features nearly 8000 sq ft of exquisite craftsmanship. Upper level flows beautifully with a Custom Built Family Lounge & 4 Sun-Drenched bedrooms each including their own Walk-in Closet & Private Bath. Your Secluded Master Bedroom comes ready for relaxation with your Spa bathroom and Large Picturesque Over-sized Windows overlooking your private backyard. Your Fully Finished Lower Level features a Private Theater, Gym, 2nd Office & a Full Bedroom Suite. Invest in the value of a daily lifestyle that connects you to the community around while enjoying luxurious living. Time to customize features from AR Design Group's 8k sq ft showroom and design center with Delivery expected Fall 2023! \*\*3D Tour & Pics are of Past Projects w/examples of finishes expected\*\*