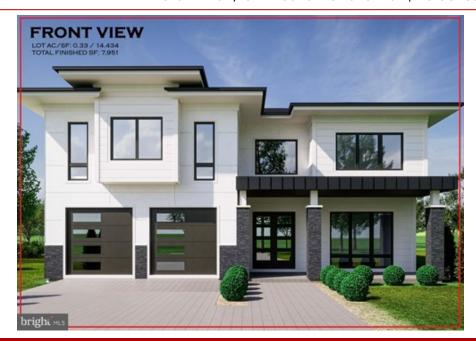

## 1205 ROSS DRIVE SW, VIENNA, VA 22180

Beds: 5 | Baths: 5 Full, 3 Half

» MLS #: VAFX2098752

1-844-KW-METRO

REDDOORMETRO.COM REAL ESTATE SERVICES IN DC. MD & W

» Single Family | 7,951 ft² | Lot: 14,375 ft²

## \$ 2,299,888

Create the life you've dreamed of within AR Design Groups next masterpiece. Situated in sought after Town Of Vienna, where the options are plentiful but none compare to this Private 1/3 acre lot backing to woods located at 1205 Ross Drive SW. This beautiful private lot features nearly 8000 sq ft of exquisite craftsmanship. Upper level flows beautifully with a Custom Built Family Lounge & 4 Sun-Drenched bedrooms each including their own Walk-in Closet & Private Bath. Your Secluded Master Bedroom comes ready for relaxation with your Spa bathroom and Large Picturesque Over-sized Windows overlooking your private backyard. Your Fully Finished Lower Level features a Private Theater, Gym, 2nd Office & a Full Bedroom Suite. Invest in the value of a daily lifestyle that connects you to the community around while enjoying luxurious living. Time to customize features from AR Design Group's 8k sq ft showroom and design center with Delivery expected Fall 2023! \*\*3D Tour & Pics are of Past Projects w/examples of finishes expected\*\*