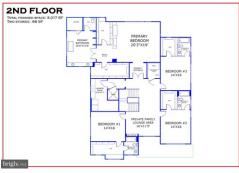

## \$ 2,299,888

Create the life you've dreamed of within AR Design Groups next masterpiece. Situated in sought after Town Of Vienna, where the options are plentiful but none compare to this Private 1/3 acre lot backing to woods located at 1205 Ross Drive SW. This beautiful private lot features nearly 8000 sq ft of exquisite craftsmanship. Upper level flows beautifully with a Custom Built Family Lounge & 4 Sun-Drenched bedrooms each including their own Walk-in Closet & Private Bath. Your Secluded Master Bedroom comes ready for relaxation with your Spa bathroom and Large Picturesque Over-sized Windows overlooking your private backyard. Your Fully Finished Lower Level features a Private Theater, Gym, 2nd Office & a Full Bedroom Suite. Invest in the value of a daily lifestyle that connects you to the community around while enjoying luxurious living. Time to customize features from AR Design Group's 8k sq ft showroom and design center with Delivery expected Fall 2023! \*\*3D Tour & Pics are of Past Projects w/examples of finishes expected\*\*