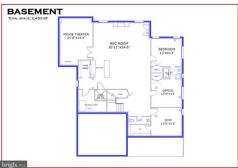

## \$ 2,299,888

Create the life you've dreamed of within AR Design Groups next masterpiece. Situated in sought after Town Of Vienna, where the options are plentiful but none compare to this Private 1/3 acre lot backing to woods located at 1205 Ross Drive SW. This beautiful private lot features nearly 8000 sq ft of exquisite craftsmanship. Upper level flows beautifully with a Custom Built Family Lounge & 4 Sun-Drenched bedrooms each including their own Walk-in Closet & Private Bath. Your Secluded Master Bedroom comes ready for relaxation with your Spa bathroom and Large Picturesque Over-sized Windows overlooking your private backyard. Your Fully Finished Lower Level features a Private Theater, Gym, 2nd Office & a Full Bedroom Suite. Invest in the value of a daily lifestyle that connects you to the community around while enjoying luxurious living. Time to customize features from AR Design Group's 8k sq ft showroom and design center with Delivery expected Fall 2023! \*\*3D Tour & Pics are of Past Projects w/examples of finishes expected\*\*