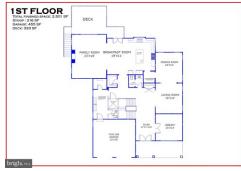

## \$ 2,299,888

Create the life you've dreamed of within AR Design Groups next masterpiece. Situated in sought after Town Of Vienna, where the options are plentiful but none compare to this Private 1/3 acre lot backing to woods located at 1205 Ross Drive SW. This beautiful private lot features nearly 8000 sq ft of exquisite craftsmanship. Upper level flows beautifully with a Custom Built Family Lounge & 4 Sun-Drenched bedrooms each including their own Walk-in Closet & Private Bath. Your Secluded Master Bedroom comes ready for relaxation with your Spa bathroom and Large Picturesque Over-sized Windows overlooking your private backyard. Your Fully Finished Lower Level features a Private Theater, Gym, 2nd Office & a Full Bedroom Suite. Invest in the value of a daily lifestyle that connects you to the community around while enjoying luxurious living. Time to customize features from AR Design Group's 8k sq ft showroom and design center with Delivery expected Fall 2023! \*\*3D Tour & Pics are of Past Projects w/examples of finishes expected\*\*